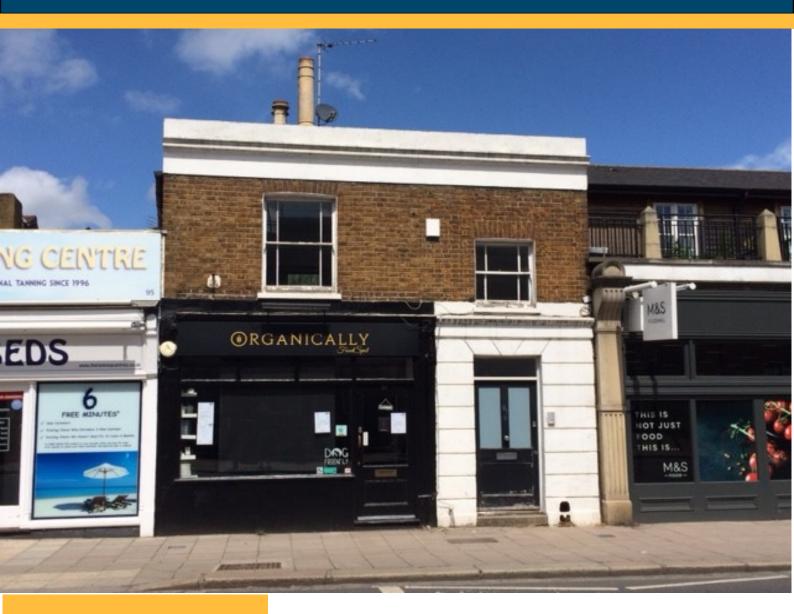

#### LOCATION

The premises are located in a prime position on Teddington High Street, adjoining Marks & Spencer. Teddington is an affluent London suburb which boasts attractive amenities such as the River Thames and Bushy Park.

#### DESCRIPTION

The property comprises a ground floor retail premises with access via patio doors at the rear to a small courtyard.

The first floor offices have an attractive independent entrance from the High Street. There is an entrance lobby with WC on the ground floor and the first floor comprises two offices and a fitted kitchen.